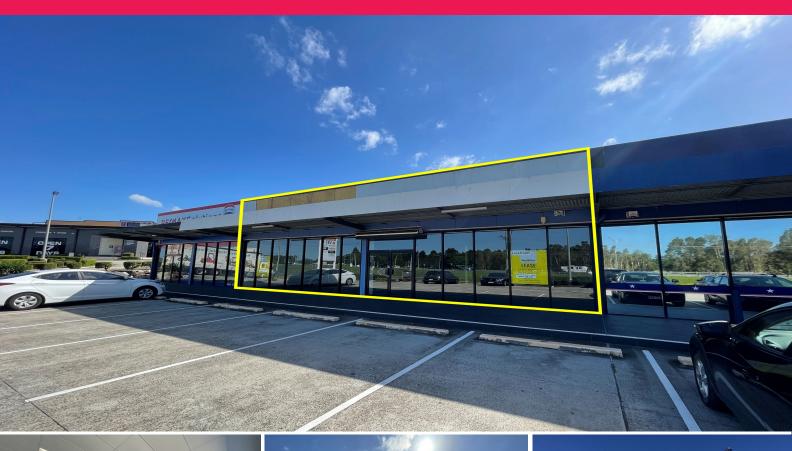

## 9/104 Gympie Road, Strathpine QLD 4500

## High Profile Showroom/Office/Medical

Ray White Northern Corridor Group is pleased to present 9/104 Gympie Road, Strathpine to the market for lease.

Features:

- 306m2\* ground floor tenancy
- Excellent exposure & signage provisions
- Professional glass frontage providing great natural light
- Huge onsite car park for customers & staff
- Rear loading access via large roller door
- Air-conditioned throughout
- Internal kitchen area & private bathroom facilities
- Rare opportunity, make an offer today

For more information on this property, or to

Retail FOR LEASE

306sqm