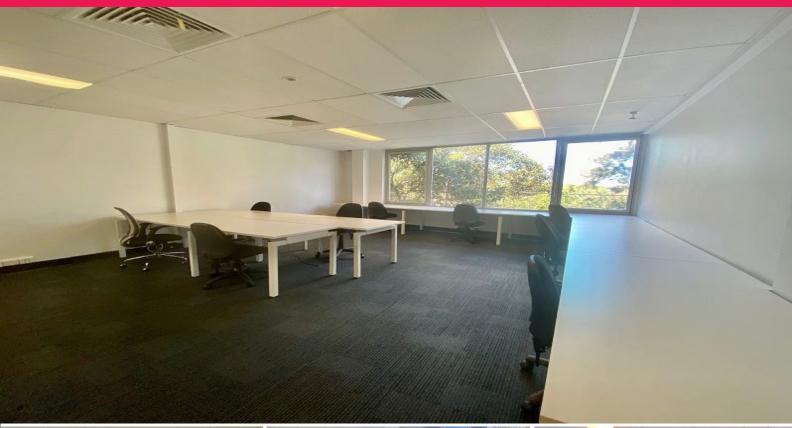

## Trendy Fitted Out Space in Creative Building! 66sqm

Just Listed! Suite 109 is a soon to be upgraded suite which has a leafy outlook over the back of the building. Fitout of entry foyer, meeting room and large open plan area currently fitted with 12 workstations. This recently upgraded creative building is fast becoming North Sydney's "go-to" building for funky tenants wanting a trendy atmosphere, out of the boring highrises with like-minded tenants.