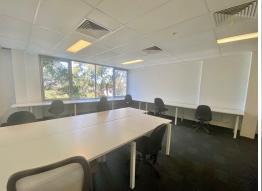

## Trendy Fitted Out Space in Creative Building! 66sqm

Just Listed! Suite 109 is a soon to be upgraded suite which has a leafy outlook over the back of the building. Fitout of entry foyer, meeting room and large open plan area currently fitted with 12 workstations. This recently upgraded creative building is fast becoming North Sydney's "go-to" building for funky tenants wanting a trendy atmosphere, out of the boring highrises with like-minded tenants.