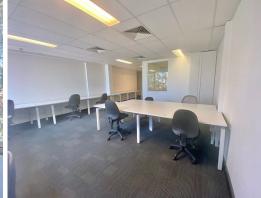

## Trendy Fitted Out Space in Creative Building! 66sqm

Just Listed! Suite 109 is a soon to be upgraded suite which has a leafy outlook over the back of the building. Fitout of entry foyer, meeting room and large open plan area currently fitted with 12 workstations. This recently upgraded creative building is fast becoming North Sydney's "go-to" building for funky tenants wanting a trendy atmosphere, out of the boring highrises with like-minded tenants.