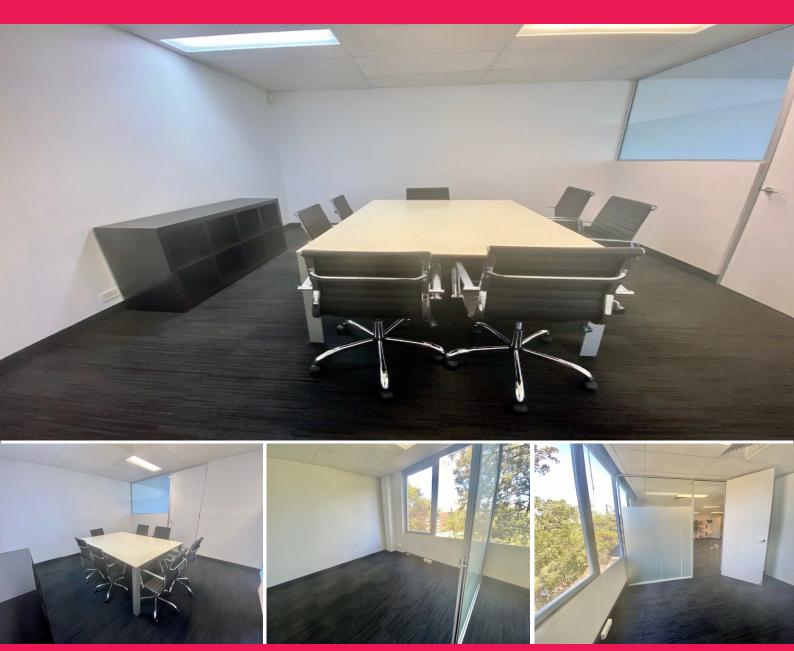

## 101sqm Of Creative Space with Great Natural Light and Outlook!

Be one of the first to see the very well presented Space with a full fitout in place! Located on Level 1 of a modern boutique building, this light and bright office has large windows and leafy district views. A good quality fitout is in place with an entry foyer, good sized boardroom, 1 glass fronted office, own kitchen and a large open plan that will accommodate 12-16 workstations. This is good looking and well priced space! Car Spaces are \$365 Per Month Each Plus GST Plus Parking Levy.