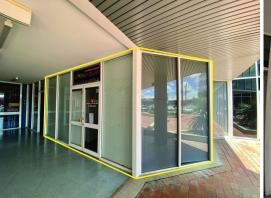

### **Entry Level Office**

- ? 144m2
- ? Reception, multiple offices, open plan tiled area plus staff lunchroom
- ? Rear access entry
- ? Air-conditioned throughout
- ? On-site allocated car parks
- ? Outgoings Included
- ? Very affordable and well located, close to the M1 Motorway