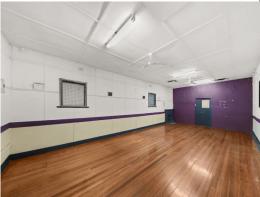

- ? Total building area | 57m2\*
- ? Shared amenities which include kitchen & toilet
- ? Great natural light
- ? Two (2) car spaces in tandem
- ? Inspection a must!

FOR LEASE \$12,000p/a + GST + portion of outgoings