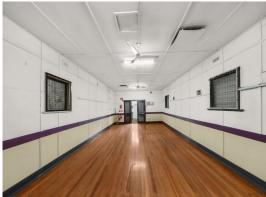

- ? Total building area | 57m2\*
- ? Shared amenities which include kitchen & toilet
- ? Great natural light
- ? Two (2) car spaces in tandem
- ? Inspection a must!

FOR LEASE \$12,000p/a + GST + portion of outgoings