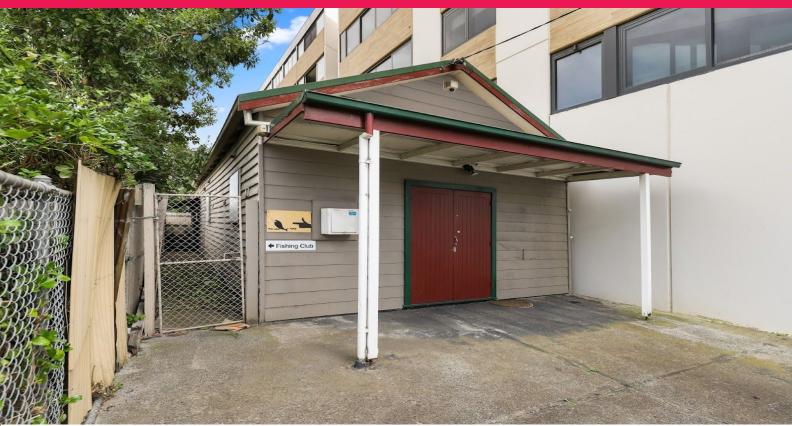

## **ENTRY LEVEL LEASING!**

This well positioned retail/office has great access to Warrigal Road, Dandenong Road and the M1 Freeway. A stone's throw away is Oakleigh's main retail hub of restaurants, cafes and shopping precinct along with the train and bus station.

- ? Total building area | 57m2\*
- ? Shared amenities which include kitchen & toilet
- ? Great natural light
- ? Two (2) car spaces in tandem
- ? Inspection a must!

FOR LEASE \$12,000p/a + GST + portion of outgoings