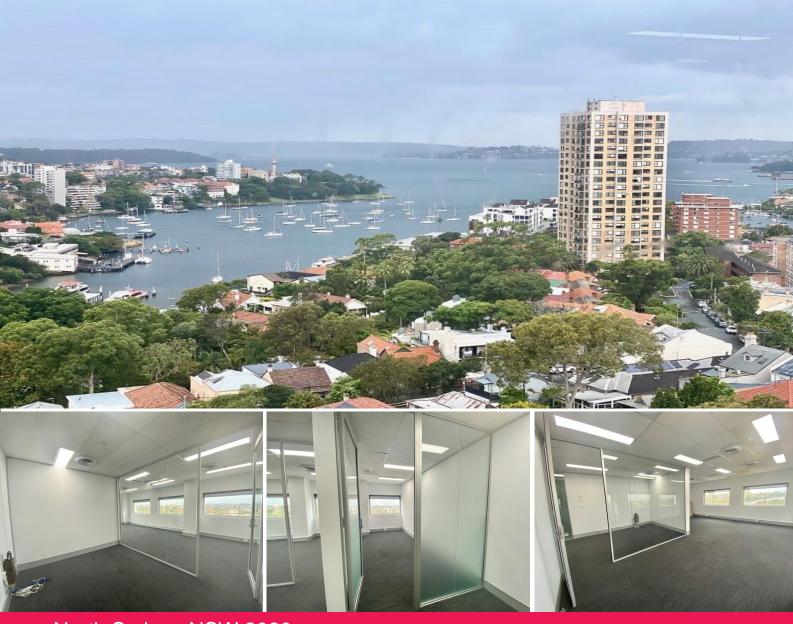

## **Corner Position With Harbour Views!**

Located on an Upper Rise Level of this Landmark Building, this Office Space is positioned on the corner of the Building with sweeping Harbour Views and windows on 2 sides.

This is a fully upgraded space with a Fit Out including glass reception area, meeting room and large open plan area to comfortably fit 8-10 workstations.

With modern finishes throughout and flawless front of house, this is cool space for a company wanting to impress!

Parking: \$450p/m each in Tandem + GST + Levy

Offices FOR LEASE Harbour Views + Glass Fit Out! 76sqm

Aspace Estate Agents

Julie Hilder 0410 448 717 julie@aspace.net.au