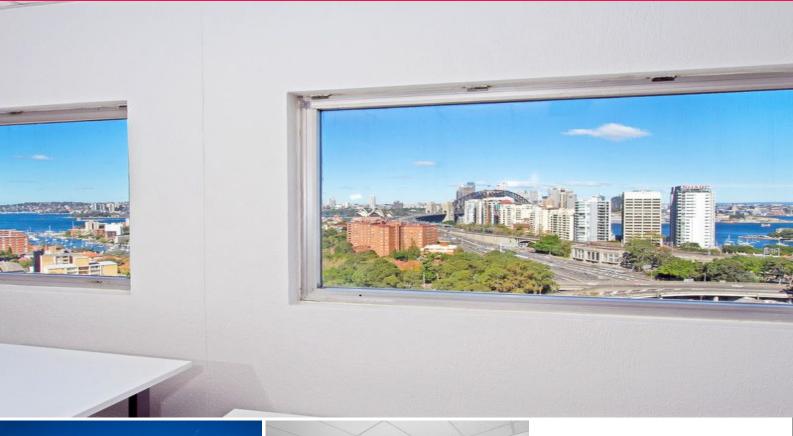

## **Big Impression! 83sqm Prime Harbour Views!**

Wow your clients and your staff with this fitted out suite facing the Harbour. The suite has direct frontage from the lifts on level 15 of a prominent North Sydney high-rise. With a modern fitout in place, entry foyer for signage leading off the meeting room with a large open plan at the rear.

Picture windows across the rear of the suite face due South with magnificent Harbour and Bridge views.

Send the right impression and upgrade your outlook today!

Building facilities include: Cafe with Foyer and Terrace seating Onsite building manager Showers in the building Offices FOR LEASE Opera House Views! 83sqm