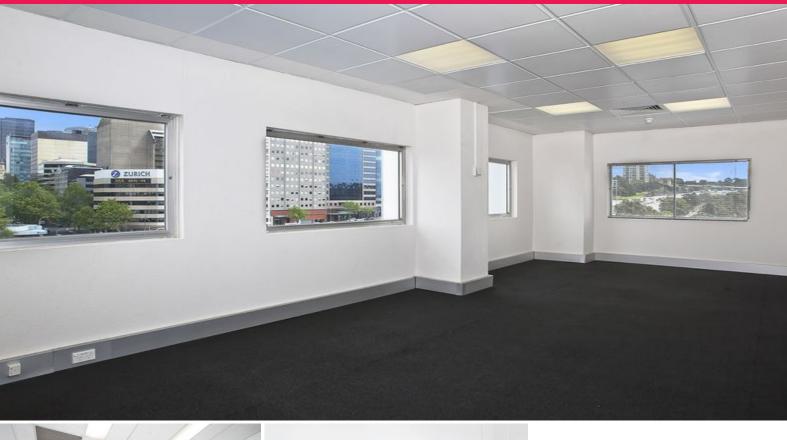

## Corner 50sqm Suite with Fit Out. Upgrade Your Outlook Now!

This is beautifully presented space on a fully refurbished and upgraded floor. Corner position with windows along 2 sides and Excellent North Sydney Skyline Views over the front of the Building. Upgrade Your Outlook Now!!

Existing fitout of this space includes a Meeting Room, Reception Area and an open plan area for 6 desks. Newly upgraded Building foyer as well as shower facilities in the building makes this a great place to work! Parking: \$450p/m each in Tandem + GST + Levy