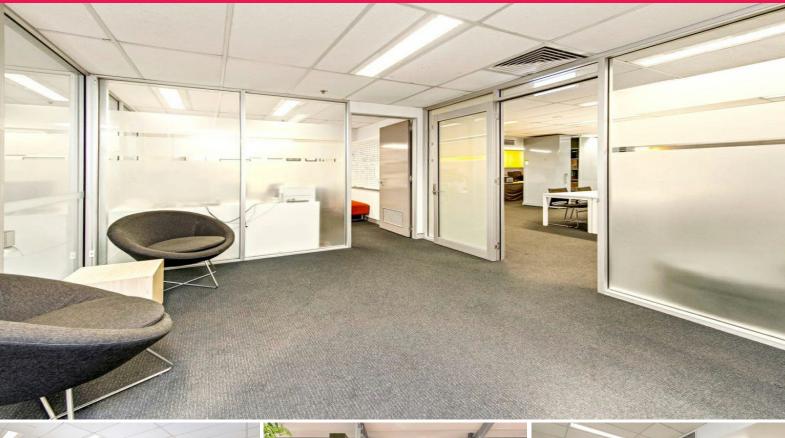

## 219-447sqm A Grade Office With Ample Parking

- \* Located in Coles complex at rear with Sanders Street Access.
- \* Unit C3A: 228sqm. Ground floor 132sqm & first floor 96sqm
- \* Unit C4A: 219sqm. Ground floor 127sqm & first floor 92sqm
- \* Excellent exposure and signage opportunities.
- \* Ample basement car parking available.
- \* Unbeatable staff amenities with a short stroll upstairs/lift to the shopping centre
- \* Fitted out office space. Air-conditioned.
- \* Open plan office upstairs. Disabled amenities. Kitchen on both levels.
- \* Excellent natural light. Full glass shop front over two levels.
- \* Generous incentives available for 3-5 year lease.