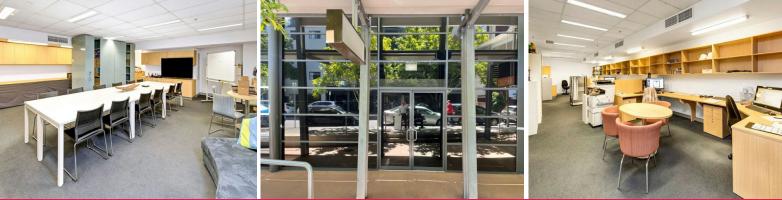

## 219-447sqm A Grade Office With Ample Parking

- \* Located in Coles complex at rear with Sanders Street Access.
- \* Unit C3A: 228sqm. Ground floor 132sqm & first floor 96sqm
- \* Unit C4A: 219sqm. Ground floor 127sqm & first floor 92sqm
- \* Excellent exposure and signage opportunities.
- \* Ample basement car parking available.
- \* Unbeatable staff amenities with a short stroll upstairs/lift to the shopping centre
- \* Fitted out office space. Air-conditioned.
- \* Open plan office upstairs. Disabled amenities. Kitchen on both levels.
- \* Excellent natural light. Full glass shop front over two levels.
- \* Generous incentives available for 3-5 year lease.