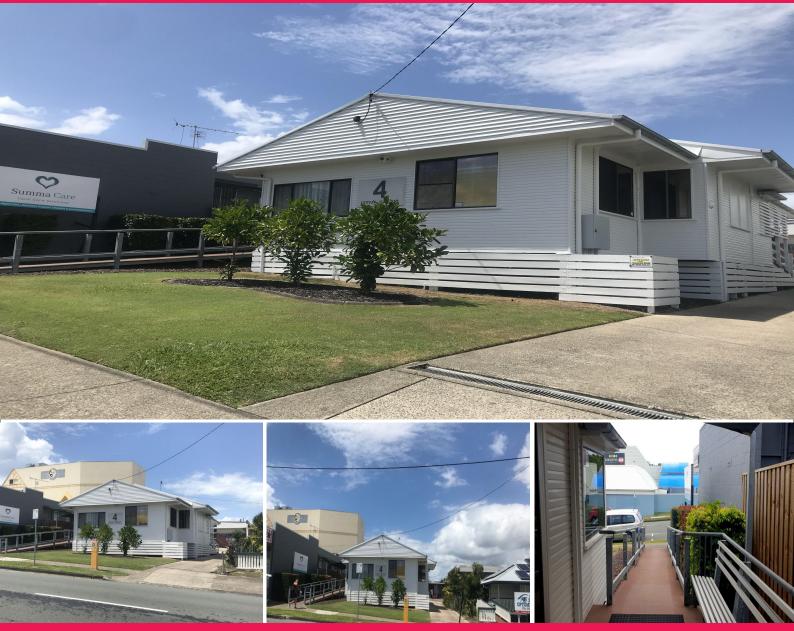

## **CBD Freestanding Commercial Property in Caloundra**

It is rare to find a freestanding property in this highly desirable central CBD location. It has been utilised as a medical practice in the past.

- Land Area: 610m2\*
- Building Area: 156m2\*
- Rear lane access and 8 rear car parks
- Reception/waiting room, offices, consult rooms
- Air conditioned, disabled ramp, store area and kitchen
- Behind Bulcock St and opposite the IGA Shopping Village
- Ideally suited to medical, allied health or professional office use