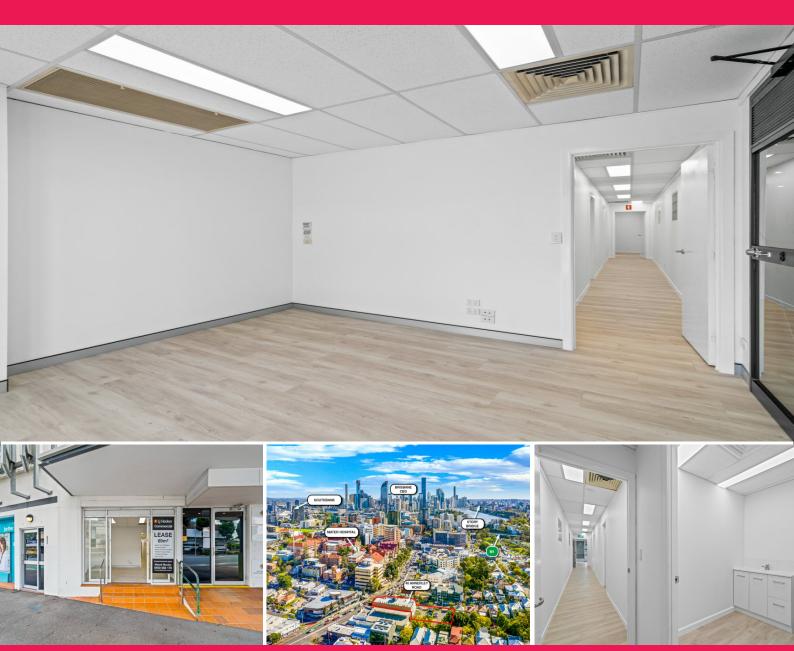

## 69sqm Ground Floor Refurbished Medical/Office. 24 Visitor Car Spaces!

\* Ground floor medical suite or office/showroom potential in popular Taylor Medical Centre.

\* Massive main road exposure, front shop entrance and side medical centre entrance.

\* Fully Refurbished. Brand New Ceiling, LED Lighting, Vanity Units, Taps. and New Vinyl Flooring,

\* Signage opportunities, glass sliding doors on street.

- \* Full disabled access and bathrooms onsite.
- \* Reception, 3 consulting rooms, kitchen/lunchroom & storage.
- \* Fully air conditioned, power and data cabled.
- \* Deal to be done. Flexible lease terms.