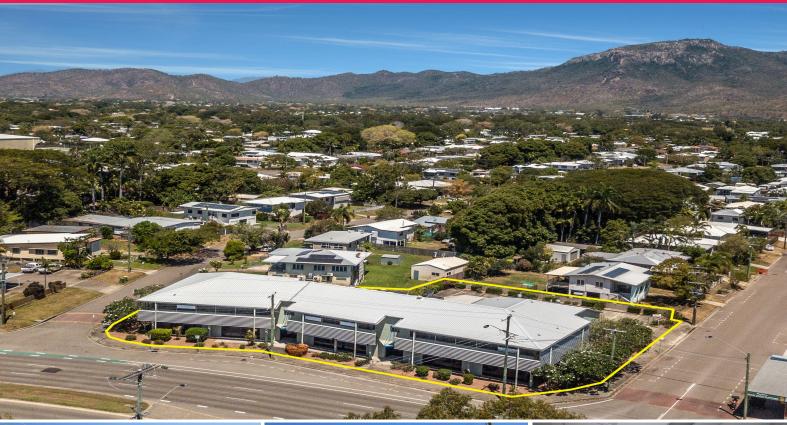

## **High Profile Landmark Property - Affordable First Floor Tenancy**

202 Ross River Road is being offered for lease with a 68m2 first floor office suite available.

The property boasts a high profile with over 50 meters of main road exposure capturing the attention of over 30,000 vehicles passing daily. With this high exposure comes easy access with onsite car parks located at the rear of the property accessed through Crete & Benghazi Street, as well as convenient Ross River Road parking fronting the property.