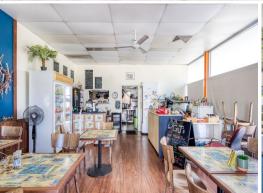

Highlights:

? Fitted cafe tenancy: 69sqm\*

? Existing anchor tenants include Anytime Fitness and Pizza Hut,

? 55 Car parks on site

? High exposure position neighbouring the Aldi supermarket, Queenslander Tavern & Childcare Centre next door