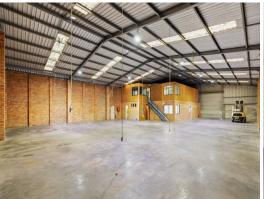

## **Available Now!**

Located metres from the Pacific Highway and Raymond Terrance CBD. The unit compromises of 630m2 of clearspan workshop/showroom area, along with air conditioned offices and full amenities.