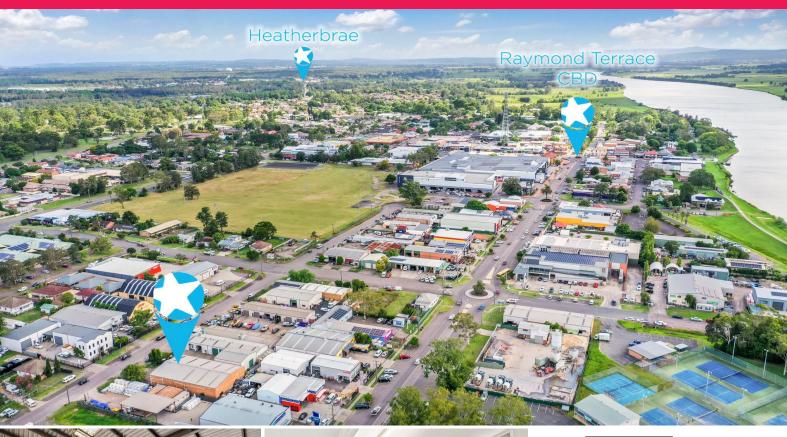

## **Available Now!**

Located metres from the Pacific Highway and Raymond Terrance CBD. The unit compromises of 630m2 of clearspan workshop/showroom area, along with air conditioned offices and full amenities.

Located only a 30 minute drive to Newcastle CBD and a 2 hour drive to Sydney CBD. this building is perfect for anyone looking for more storage or wanting to grow their small business.

- ? Off street parking
- ? Full height roller door
- ? Prime location
- ? Surrounded by numerous businesses
- ? Secure Yard