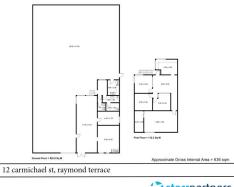

## 12 Carmichael Street, Raymond Terrace NSW 2324

## **Available Now!**

Located metres from the Pacific Highway and Raymond Terrance CBD. The unit compromises of 630m2 of clearspan workshop/showroom area, along with air conditioned offices and full amenities.

Industrial FOR LEASE

632sqm