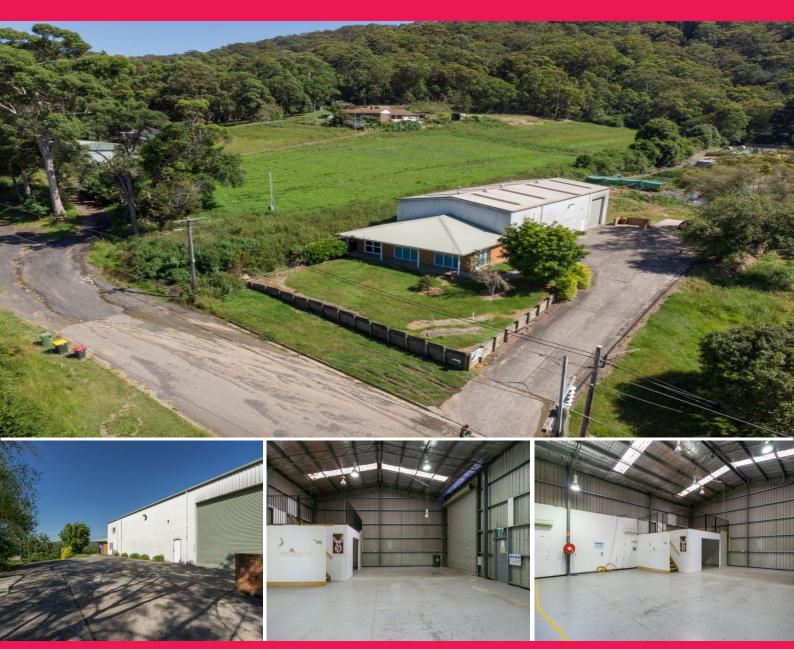

## FREESTANDING WAREHOUSE WITH ROOM TO EXPAND

Situated on approx. 2553m2 of land in this freestanding building. Compromising of high clearance warehouse, front showroom/reception area/office plus large mezzanine office and male and female amenities. There is so much potential with this property and with a bit of TLC you could turn this into a modern workspace to be proud of.

You could possibly extend onto the existing warehouse, create great hardstand and parking or re-develop the site to suit your requirements. Positioned in West Gosford with a nice outlook, you are approx. 10 minutes to the M1 motorway for a quick trip to Sydney using the North Connex Tunnel.