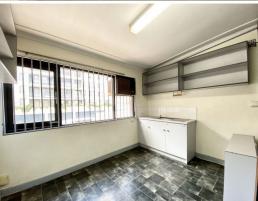

The property features a light-filled open space with high ceiling, and a windowed room with own internal kitchenette.

#### KEY FEATURES:

- Internal area: 32sqm approx.
- Own internal kitchenette
- Openable windows providing great natural light
- Common male and female toilets
- Available now

Offices FOR LEASE

32sqm