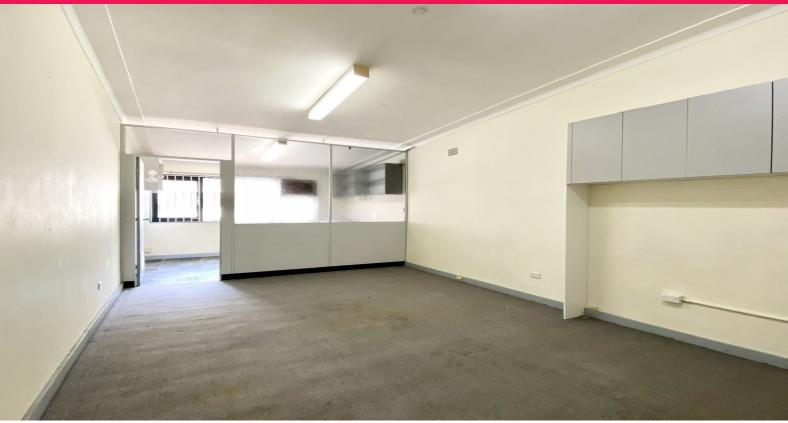

### Affordable Office/Studio with Own Kitchenette!

Within short walking distance to Hurstville train station, Westfield and major bus interchange, this first floor office/studio boasts great accessibility in an established business district.

The property features a light-filled open space with high ceiling, and a windowed room with own internal kitchenette.

#### KEY FEATURES:

- Internal area: 32sqm approx.
- Own internal kitchenette
- Openable windows providing great natural light
- Common male and female toilets
- Available now

Offices FOR LEASE

32sqm