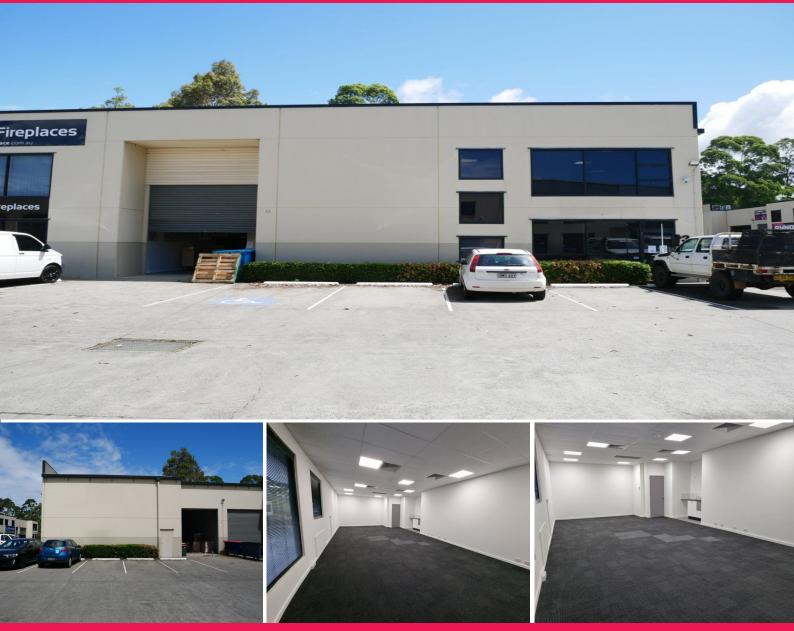

## LJ Hooker Commercial

Unit 3/22 Reliance Drive, Tuggerah NSW 2259

## WAREHOUSE + OFFICE AND SHOWROOM

This quality property features a high clearance warehouse approximately 125m2 and has a minimum ceiling height of 6 Metres with bathroom and kitchenette amenities at the rear.

The ground floor office/showroom is approximately 70m2 and features a reception area, ducted air conditioning and access to the warehouse.

The first floor office space is approx. 70m2 and has a bathroom and kitchenette and also features ducted air conditioning with its own access to the warehouse via the internal stairs.

Other features include: Automatic high and wide roller shutter Ducted air conditioning over 2 levels

LED lights throughout
15 k/w Solar System wil

Industrial FOR LEASE

265sqm

Karen Aubrey

+61 411 358 856 Karen.Aubrey@au.knightfrank.com **Rob Bose** 