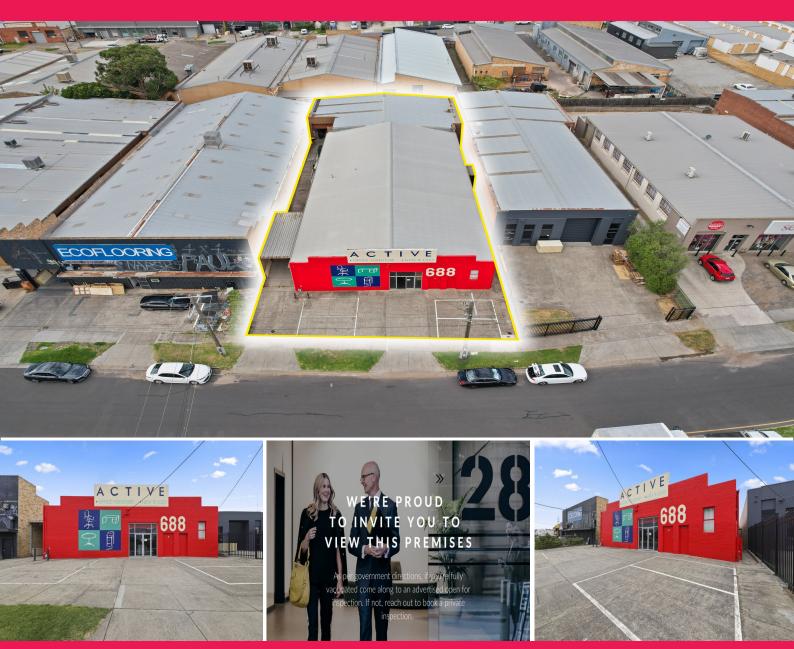

## Ray White.

688 South Road, Moorabbin VIC 3189

## SHOWROOM / TRADE / WAREHOUSE / OFFICE - SIZES RANGING FROM 158M2\* - 950M2\*

Ray White Commercial is excited to offer for Lease, 688 South Road Moorabbin. Arguably one of the best positions with immense exposure on South Road with visibility from the South and Warrigal Road intersection.

Benefit from large volumes of passing traffic (VicRoads data traffic counts on South Road as at May 2020 were 43,000 vehicles per day (23,000 Westbound and 21,000 Eastbound).

Available for the first time in 30\* years, enquire today and lets start a new chapter at this exciting property!