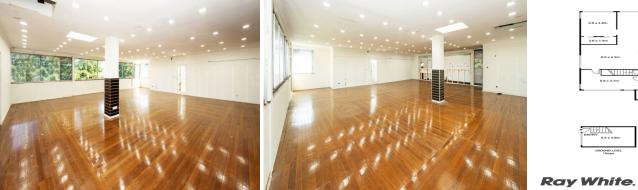

## Versatile First Floor Office with Storage

Positioned amongst Botany's industrial hub, this open plan place would suit a number of commercial uses including, fitness, showroom, office and creative professionals. Ideally located with easy connection to major networks and Port Botany. This property is minutes from Botany road shopping hub, Croquem Bouche Patisserie, local pubs and clubs.

- 268sqm\* open plan first floor

- Timber flooring throughout with abundance of natural light
- 19sqm\* ground floorage storage
- Amenities
- Off street parking available

Approximate\*

Offices FOR LEASE

287sqm