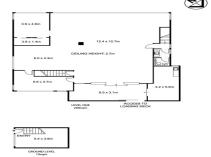

- 268sqm\* open plan first floor

- Timber flooring throughout with abundance of natural light
- 19sqm\* ground floorage storage
- Amenities
- Off street parking available

Approximate\*

Offices FOR LEASE

287sqm