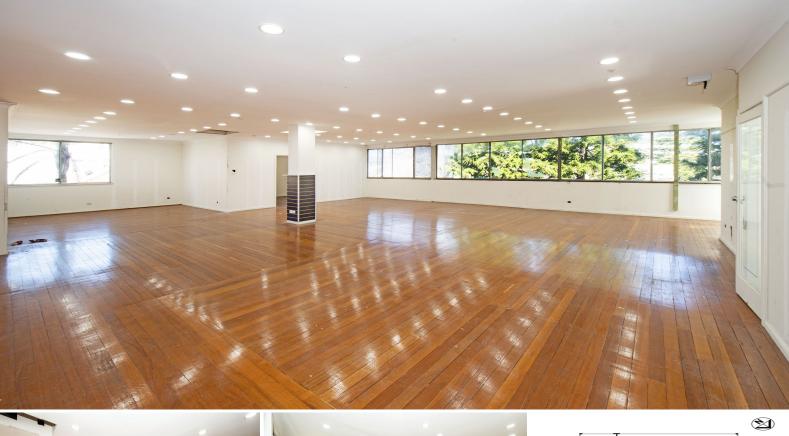

## Versatile First Floor Office with Storage

Positioned amongst Botany's industrial hub, this open plan place would suit a number of commercial uses including, fitness, showroom, office and creative professionals. Ideally located with easy connection to major networks and Port Botany. This property is minutes from Botany road shopping hub, Croquem Bouche Patisserie, local pubs and clubs.

- 268sqm\* open plan first floor

- Timber flooring throughout with abundance of natural light
- 19sqm\* ground floorage storage
- Amenities
- Off street parking available

Approximate\*

Offices FOR LEASE

287sqm