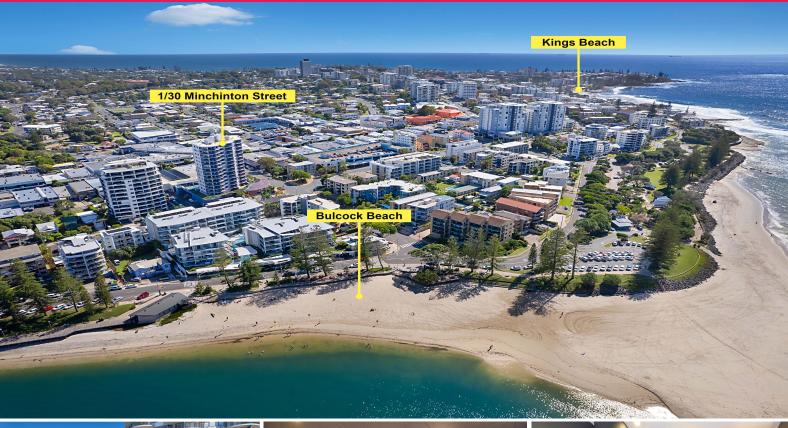

## **Tenanted Investment Opportunity in Caloundra**

An ideal addition to any investment portfolio that ticks a multitude of boxes.

Located in a Sunshine Coast growth region and tenanted by a franchised Float and Wellness Centre.

- Area: 303m2\* + 84m2\* exclusive courtyard
- Central CBD location close to beaches
- Expensive brand new fit-out and branding
- Seven year lease with 2 x seven year options
- City Cave has over 50 centres in QLD, NSW, NT and NZ  $\,$