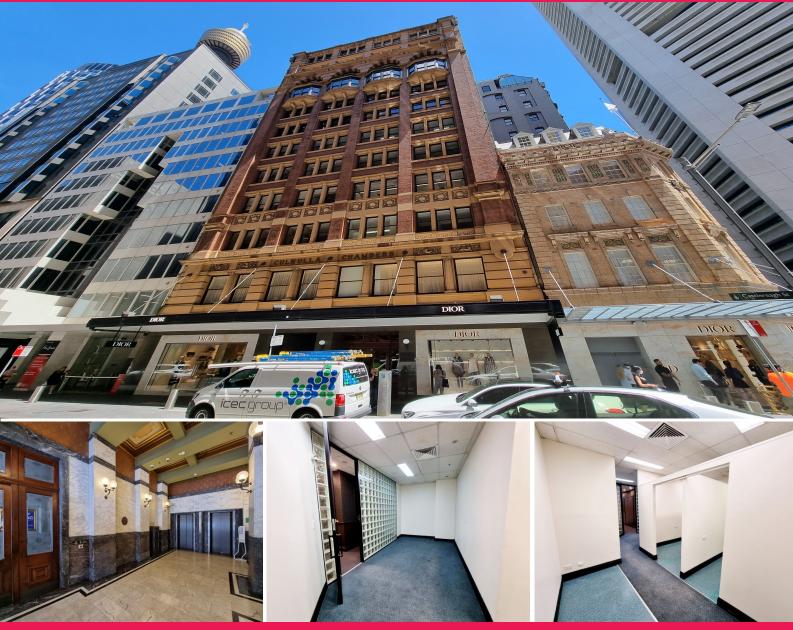

## 2/67 Castlereagh Street, Sydney NSW 2000

## 2/67 Castlereagh Street

Culwulla Chambers, is a 13 - storey strata titled office building with historic listing situated on the Western side of Castlereagh Street between Market Street and King Street and conveniently located less than 100 metres from Westfield Sydney & MLC Centre respectively.

- Partitioned suite now available for lease
- Reception/waiting area, 2 3 treatment areas & kitchenette
- Previously occupied by longstanding beauty salon operator
- Competitive rental, inspect by prior appointment

Offices FOR LEASE

47sqm