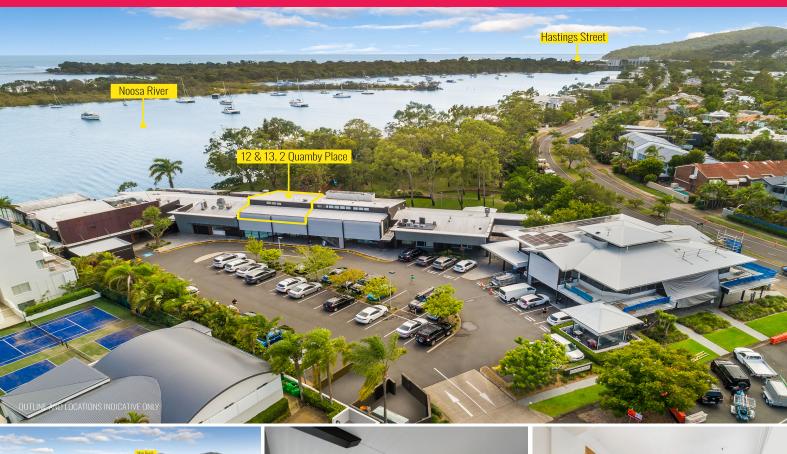

## **Noosa Professional Offices in Riverfront Complex**

- ? 95m?\* first floor tenancy (stair access only)
- ? Views across landscaped parkland to Noosa River
- ? Located within the mixed-use riverside complex "Q Place"
- ? Neighbouring tenants include Rickys River Bar and Rock Salt restaurant, Mr Fish, Tom Offermann Real Estate, SPM Law, Mint hair salon, Define Watches, Jack Cellars bottleshop and Noosa Sound Express convenience store
- ? Existing professional office fitout includes three separate offices, generous sized boardroom, open plan work area, storage and staff room/kitchenette
- ? Shared bathroom facilities with two other professional office tenants
- ? High clearance ceilings
- ? Air-conditioned throughout
- ? Ample off-street pa