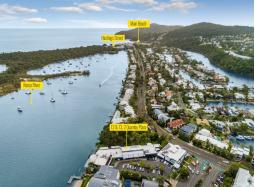

## **Noosa Professional Offices in Riverfront Complex**

- ? 95m?\* first floor tenancy (stair access only)
- ? Views across landscaped parkland to Noosa River
- ? Located within the mixed-use riverside complex "Q Place"
- ? Neighbouring tenants include Rickys River Bar and Rock Salt restaurant, Mr Fish, Tom Offermann Real Estate, SPM Law, Mint hair salon, Define Watches, Jack Cellars bottleshop and Noosa Sound Express convenience store
- ? Existing professional office fitout includes three separate offices, generous sized boardroom, open plan work area, storage and staff room/kitchenette
- ? Shared bathroom facilities with two other professional office tenants
- ? High clearance ceilings
- ? Air-conditioned throughout
- ? Ample off-street pa