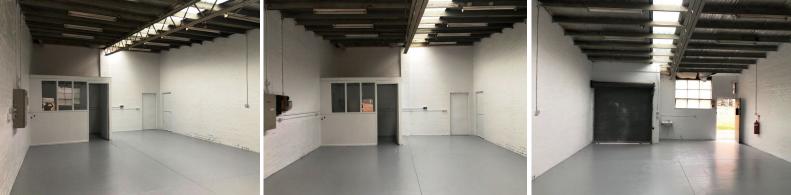

## **GREAT STARTER - RECENTLY RENOVATED**

Well-presented warehouse with a small office located in Moorabbin's tightly held industrial precinct. Great access to major arterials such as South Road, Keys Road Nepean Hwy and a short drive to Dingley bypass you'll never be late again.

? Total building area | 75m2\*

- ? Including office | 10m2\*
- ? 3 phase power
- ? 1 x allocated car space
- ? Great location
- ? Suitable for storage / workshop / studio or other uses (STCA)
- ? Available Now, Inspection will impress