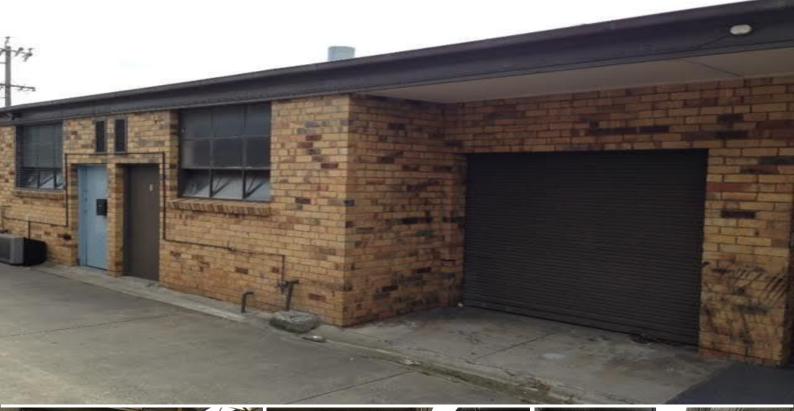

## Unit 8/310 Chesterville Road, Moorabbin VIC 3189

## **GREAT STARTER - RECENTLY RENOVATED**

Well-presented warehouse with a small office located in Moorabbin's tightly held industrial precinct. Great access to major arterials such as South Road, Keys Road Nepean Hwy and a short drive to Dingley bypass you'll never be late again.

? Total building area | 75m2\*

- ? Including office | 10m2\*
- ? 3 phase power
- ? 1 x allocated car space
- ? Great location
- ? Suitable for storage / workshop / studio or other uses (STCA)
- ? Available Now, Inspection will impress