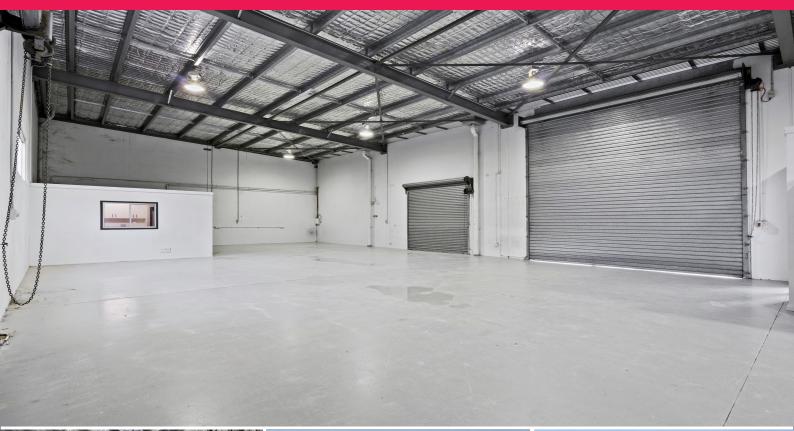

## Modern Factory - Only 2 in the Complex

This modern concrete tilt panel factory is located in a block of only 2 with the total site measuring 1,899m2\*, leaving lots of room for deliveries and maneuvering for trucks.

 $^{\ast}$  The floor space of the main factory measures 284m2  $^{\ast}$  on the ground, which includes 2 x 20m2  $^{\ast}$  (approximate) offices

- \* Office 1 Fitted out with office desk and built in cabinetry
- \* Office 2 Work desk station, lunchroom and male/female toilets

\* Complex is fully fenced with remote controlled electric sliding security gate - complex locked overnight

- \* Ultra high insulated ceilings, perfect for pallet racking
- \* M1 Motorway less than 1km\* away