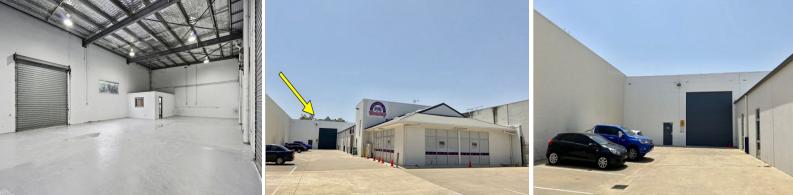

## Modern Factory - Only 2 in the Complex

This modern concrete tilt panel factory is located in a block of only 2 with the total site measuring 1,899m2\*, leaving lots of room for deliveries and maneuvering for trucks.

\* Complex is fully fenced with remote controlled electric sliding security gate - complex locked overnight

- \* Ultra high insulated ceilings, perfect for pallet racking
- \* M1 Motorway less than 1km\* away