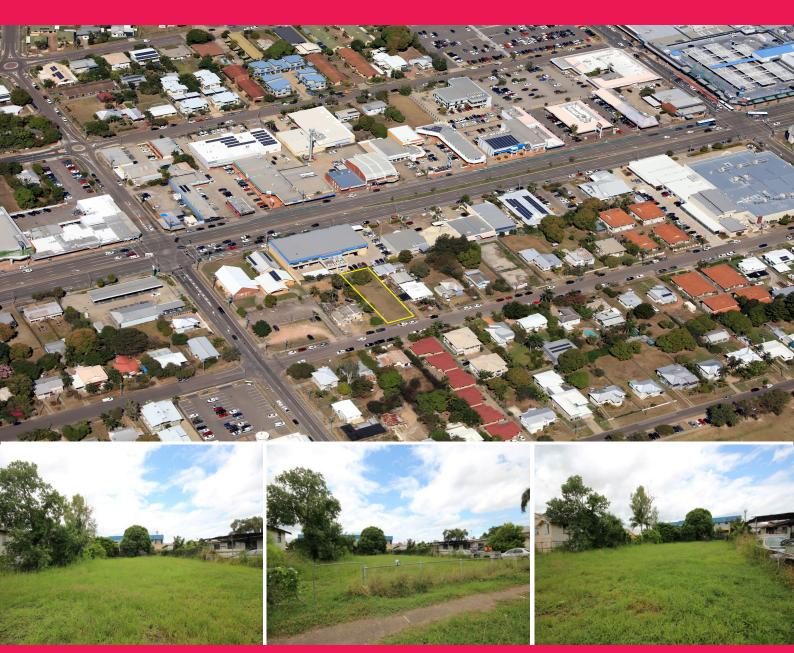

## 36 Wotton Street, Aitkenvale QLD 4814

## **Aitkenvale Development Site**

36 Wotton Street comprises of a 1,012 sqm block of level land zoned "Major Centre".

The property is ideally located in the heart of Aitkenvale with close proximity to Stockland Shopping Centre, James Cook University, Centrelink and has easy access to Ross River Road.

The land would lend itself to a range of developments, subject to council approval.

For further information please contact Ray White Commercial.

Development FOR SALE \$300,000

> Ray White. Commercial Townsville