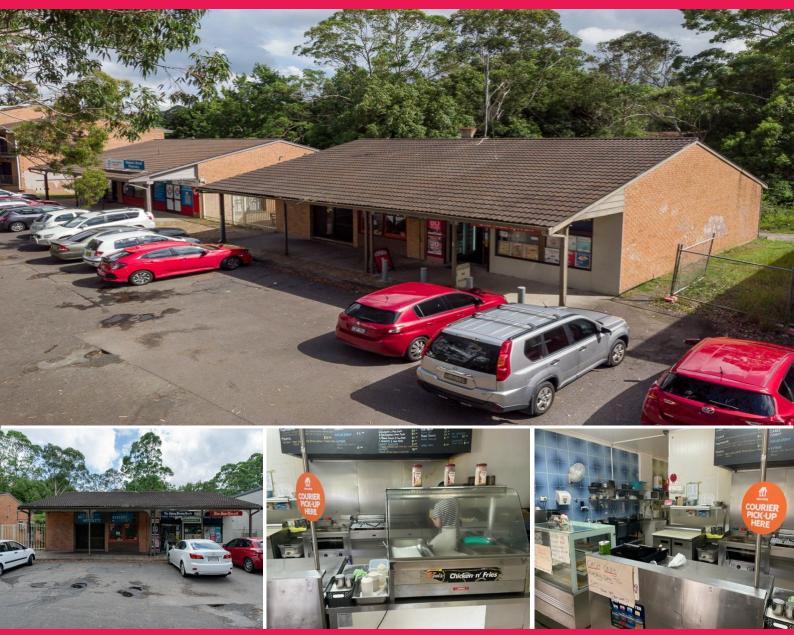

## Shop 6/133 Maidens Brush Road, Wyoming NSW 2250

## FLEXIBLE COMMERCIAL SPACE

125m2 commercial opportunity currently operating as a takeaway shop. Property is ideal as a takeaway but can be very easily adapted to any number of uses including: - Takeaway / Cafe - Convenience / Grocery Store - Hairdresser - Doctor / Medical - Real Estate Agency - Professional Business Services Very easy building to work with, regular shape with parking at the front and rear. Additional courtyard can be incorporated to maximise available area. Retail FOR LEASE

125sqm

Anthony Scarcella +61 422 375 522 Anthony.Scarcella@au.knightfrank.com.au