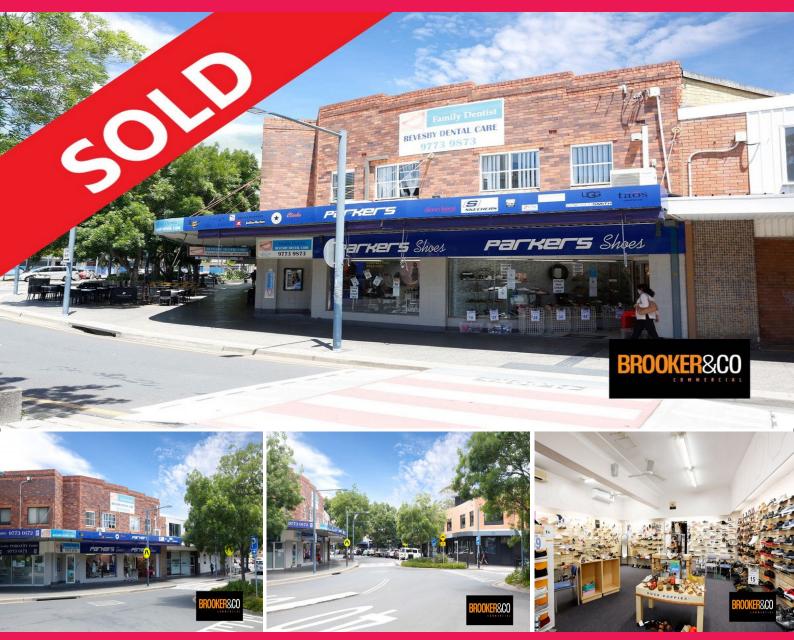

## 5 Selems Parade, Revesby NSW 2212

## A rare opportunity in the heart of Revesby!

Set in a prominent position within Revesby, this keystone property presents as wonderful opportunity for various purchasers to secure a prime position within the Revesby CBD.

Property features include:

- Dual occupants being retail on the ground floor & dentist on the first floor
- B2 Business zoned with potential development potential in the future
- Large shopfront
- Excellent exposure to both foot traffic & vehicle traffic
- Located directly opposite a multi-level council car park plus on-street parking
- 150 m approx. to Revesby train station & local bus services