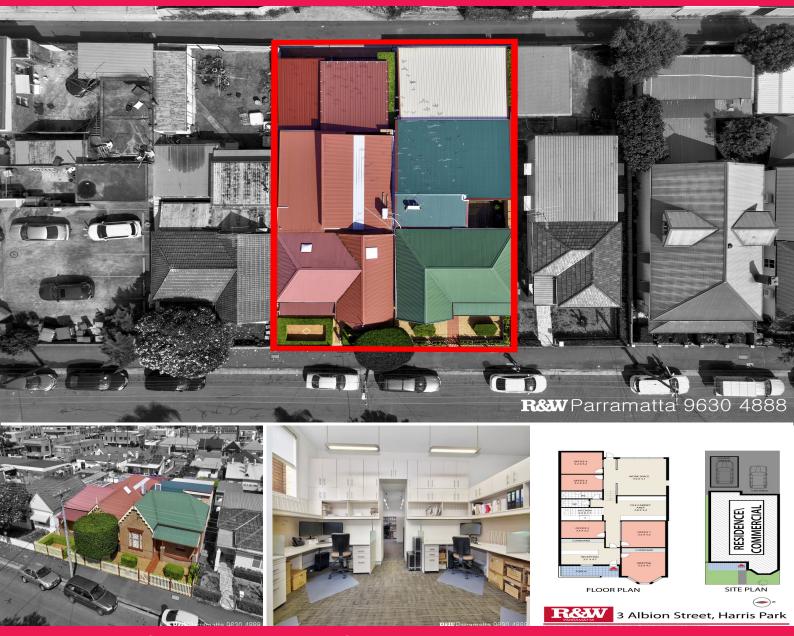

## 3-5 Albion Street, Harris Park NSW 2150

## JEWELS IN THE CROWN OF HARRIS PARK'S COMMERCIAL PRECINCT - QUITE A UNIQUE OFFERI

? Fully leased commercial investment

? Separate titles - cottages # 3 & #5

? Site area: 287m2 approx. each property (combined is 574m2 approx.)

? Building area: 350m2 approx. combined and is ideally configured to be used as either one entire building or occupied individually for either residential or commercial

? Cottage # 3: 3 - 4 large offices / bedrooms plus modern & stylish reception / lounge area, boardroom / dining , kitchen , M/F amenities , lounge - open plan area fitted with high quality workstat

Offices FOR SALE Contact Agent 350sqm

Richardson&Wrench Parramatta

Rocco Ranieri 0412242184 rocco@ranw.com.au