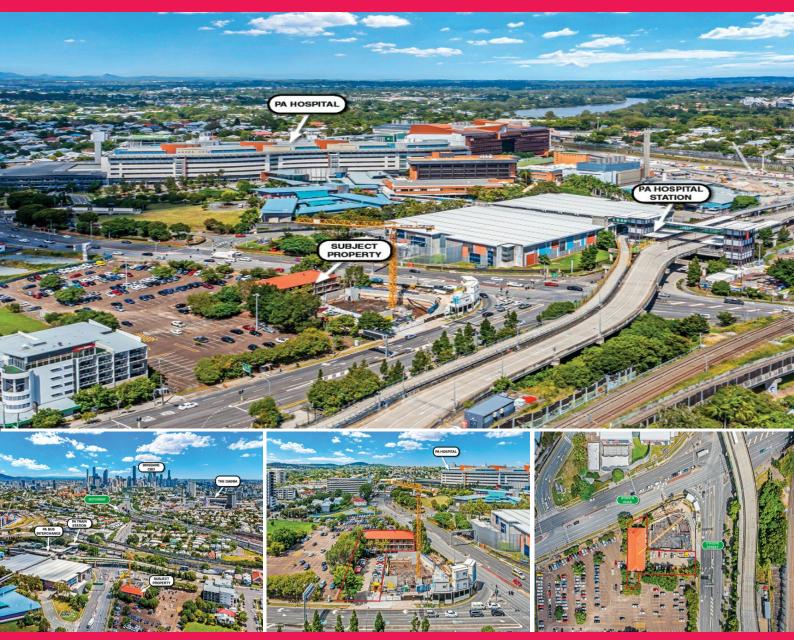

## 36 Rented Rooms + DA For 50 More Rooms

- \* 36 Room Residential accommodation building over 3 levels.
- \* D.A for another 50 rooms.
- \* Access from Ipswich Road (pedestrian), Also from O'Keefe Street (vehicle).
- \* On-site carparks.
- \* Walk-up building (No lifts lower maintenance expenses).
- \* Easy access to public transport.
- \* Easy access to Princess Alexander Hospital.

PRICE: Offers to Purchase Close 23rd March, 2022 (if not Sold Prior).

LAND AREA: 1,627 sqm

SUGGESTED GROSS HOLDING

Development

FOR SALE