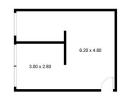

## Affordable office space!

Situated on a corner site, suite 2 has approximately 30m2 of floor area. This space could be used for a range of business.

With its first floor vantage point and separate after hour's entrance, this property is worth a look for any business wanting to capitalise on Maitland's busy commercial sector.

- ? Off street parking
- ? Prime location
- ? Amenities
- ? Air-conditioned
- ? After hours entrance

Contact our team today

Offices FOR LEASE \$13,000pa + GST 29sqm