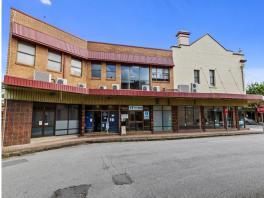

## 2/491-493 High Street, Maitland NSW 2320

## Affordable office space!

Situated on a corner site, suite 2 has approximately 30m2 of floor area. This space could be used for a range of business.

With its first floor vantage point and separate after hour's entrance, this property is worth a look for any business wanting to capitalise on Maitland's busy commercial sector.