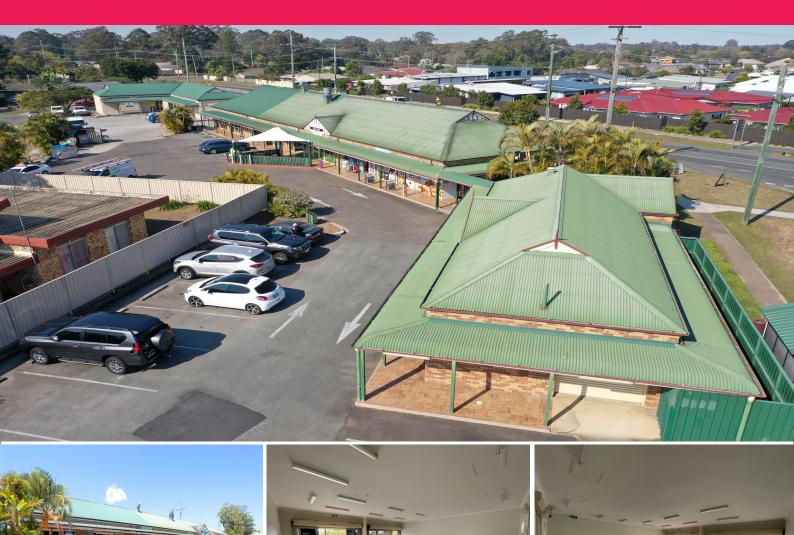

## 7a/65-75 Bellmere Road, Bellmere QLD 4510

## Small Retail/Office Space in Local Shopping Centre

Ray White Commercial Northern Corridor Group is pleased to offer 7A/65-75 Bellmere Road, Bellmere for Lease.

- 55m?\* open plan area
- Suitable for a wide range of commercial & retail uses
- Air conditioned
- Front glass sliding door
- On site amenities
- Signage provision
- On site parking
- Located in a local shopping village with two street access
- Opposite Retirement Village and 7 Eleven Service Station