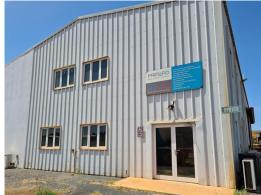

## 32 Manganese Street, Wedgefield WA 6721

## The ULTIMATE Pilbara WORKSHOP and office

Those that live and work in the Pilbara know all too well how HOT and HUMID it can get.

Let me tell you a bit about this special little gem....... What if you could escape the heat and work in air conditioned comfort, even whilst in the workshop?

Yes, it is possible!

If you aren't SOLD on those features, I may be able to convince you with the 1958 sqm (approx) dual access, corner block (Manganese and Iron Ore Streets) The offices and workshop have been positioned to