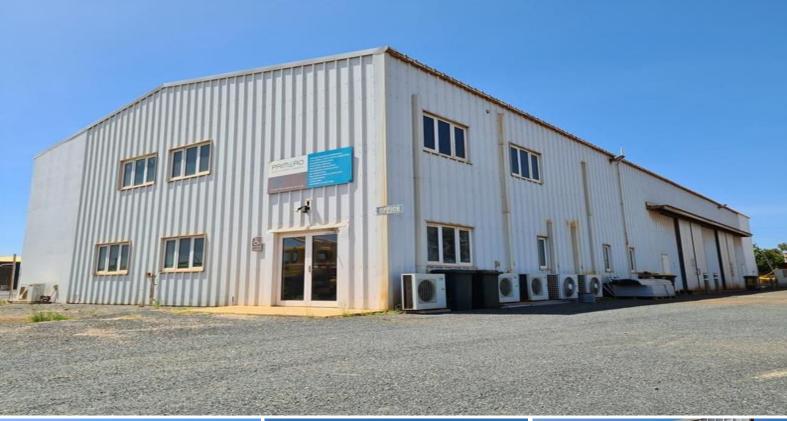

## 32 Manganese Street, Wedgefield WA 6721

## The ULTIMATE Pilbara WORKSHOP and office

Those that live and work in the Pilbara know all too well how HOT and HUMID it can get.

Let me tell you a bit about this special little gem....... What if you could escape the heat and work in air conditioned comfort, even whilst in the workshop?

Yes, it is possible!

If you aren't SOLD on those features, I may be able to convince you with the 1958 sqm (approx) dual access, corner block (Manganese and Iron Ore Streets) The offices and workshop have been positioned to