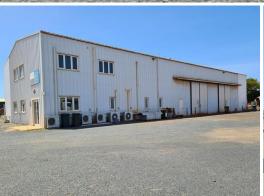

## 32 Manganese Street, Wedgefield WA 6721

## The ULTIMATE Pilbara WORKSHOP and office

Those that live and work in the Pilbara know all too well how HOT and HUMID it can get.

Let me tell you a bit about this special little gem....... What if you could escape the heat and work in air conditioned comfort, even whilst in the workshop?

Yes, it is possible!

If you aren't SOLD on those features, I may be able to convince you with the 1958 sqm (approx) dual access, corner block (Manganese and Iron Ore Streets) The offices and workshop have been positioned to