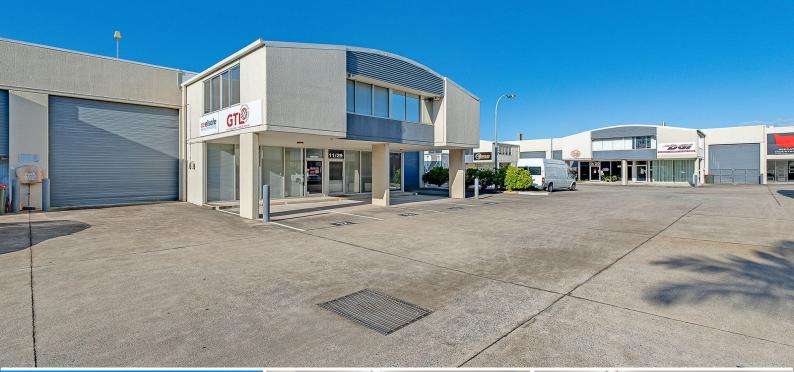

## 12a/29 Links Avenue North, Eagle Farm QLD 4009

## For Lease: TIDY 109sqm\* OFFICE/ WAREHOUSE

- 109sqm\* office/ warehouse
- 65sqm\* ground floor office
- 44sqm\* warehouse
- Self-contained amenities
- Two (2) car spaces
- Cafe onsite
- Located in highly sought after Eagle Farm
- Avaliable 01/05/2022 (possibly sooner if required)

- Close proximity to the Gateway Motorway, Souther Cross Way, Port of Brisbane Motorway, AirportlinkM7, Leagacy Way, Clem7, Brisbane CBD via Kinsford Smith Drive & Brisbane Airport

For further information or to arrange an inspection please c

Industrial FOR LEASE

109sqm