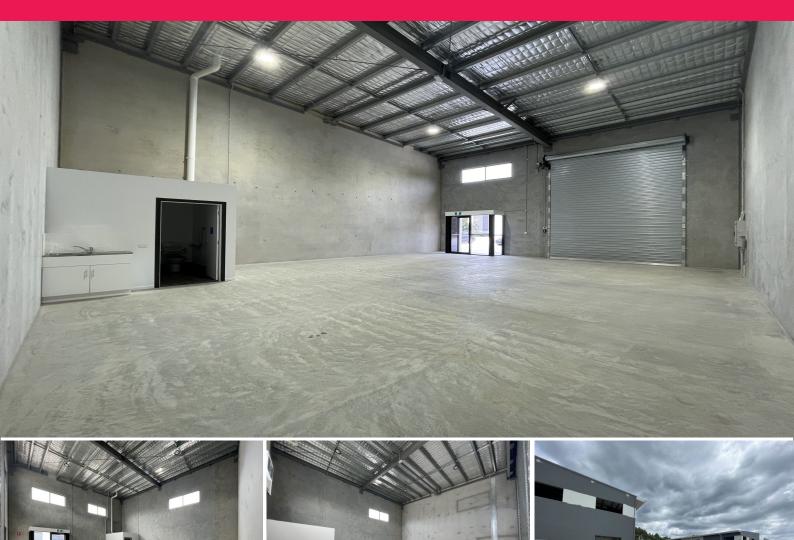

## Off-the-Plan Industrial Units Now Available, Construction Complete April 2022

Ray White Commercial Bayside is pleased to present to the market exclusively For Lease, units 3, 4 & 5/1-3 Airlie Street, Redland Bay. Situated in the highly sought-after Redlands Business Park, these brand new and modern warehouse units are ideally located with easy access to M1 and Gateway Motorways, and range from 118sqm\* to 130sqm\*.

## Features include:

- Electric container-height roller door
- Allocated car parking
- 3 phase power
- Self-contained disabi