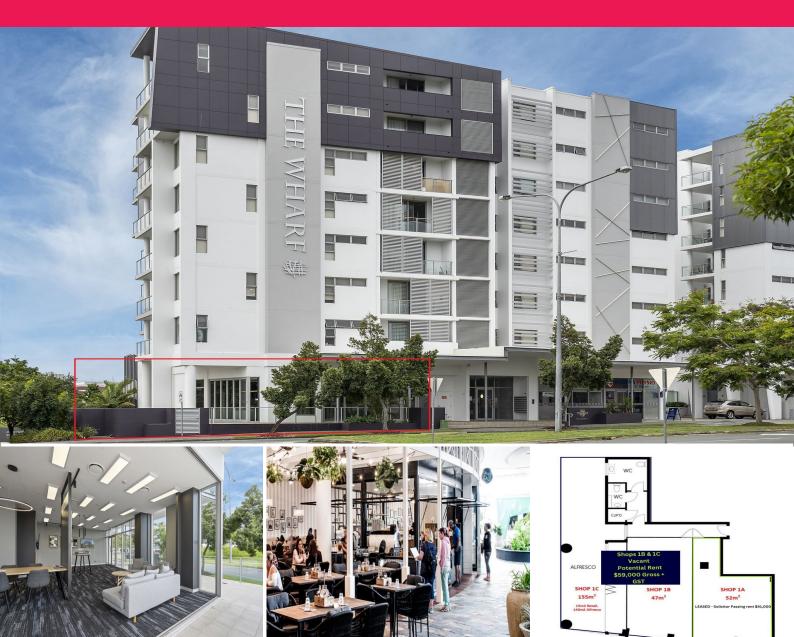

## 1b&1c/133 Laver Drive, Robina QLD 4226

## **MORTGAGEE'S PRICE GUIDE WILL BE SOLD - \$699,000**

MORTGAGEE'S instructions are clear, GET IT SOLD! NEW PRICE GUIDE WILL BE SOLD \$699,000 - Passing gross rental \$41,000+ GST

Option to 1: Owner Occupy whole space 104m2 (internally + approx. plus approximately 140m2 of exclusive alfresco area newly refitted flooring)

Option to 2: Keep Solicitor current long term tenant (Not a leaseback) passing gross rental over \$41,000+GST\*

- 2 exclusive carparks

Call the exclusive agen

## Retail

FOR SALE Offers from \$699,000 | \$41,000 Gross + GST\* 192sqm

Silvio Bevacqua 0402 410 410 silvio@spcommercial.com.au