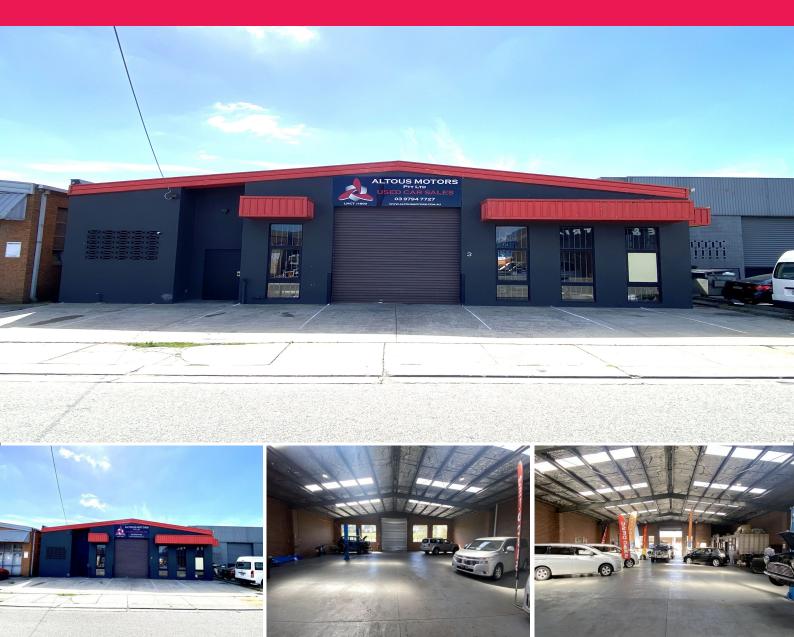

## SPACIOUS WAREHOUSE / SHOWROOM / OFFICE

Ray White Commercial is pleased to offer foe lease this versatile clear span warehouse just off Frankston Dandenong Rd. With two (2) container height roller doors and full drive through access to a rear and secure yard, this will not last long!

Well-lit by natural light with additional LED down lights. Street frontage with container high roller door access and additional container high roller door to access rear yard. Six (6) onsite parking space and additional on street parking available. Located in a well established industrial precinct.

Property features:

- ? 5.6m\* clearance in warehouse
- ? Security bars on fro

Industrial FOR LEASE

505sqm

Ray White.

**Ryan Amler** 

0401971622

ryan.amler@raywhite.com