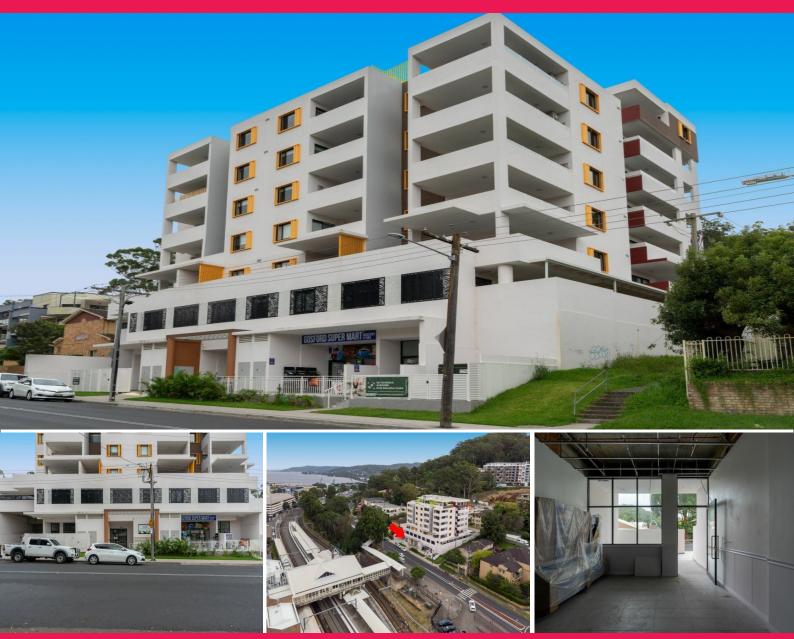

## Shop 1/36-38 Showground Road, Gosford NSW 2250

## SHOP LOCATED OPPOSITE GOSFORD TRAIN STATION

- Brand new Gosford retail
- Floor to ceiling glass frontage
- Secure onsite parking.

Located in the heart of Gosford (completed 2020) this ground floor retail shop benefits from great exposure and close proximity to Gosford Train Station in addition to having easy access to all local amenities, including Imperial Shopping Centre all the major banks, and restaurants.

This is a great opportunity for a caf&aecute;, retail, or professional use. Call today to inspect!!!

Retail FOR SALE

98sqm

Anthony Scarcella +61 422 375 522 Anthony.Scarcella@au.knightfrank.com.au