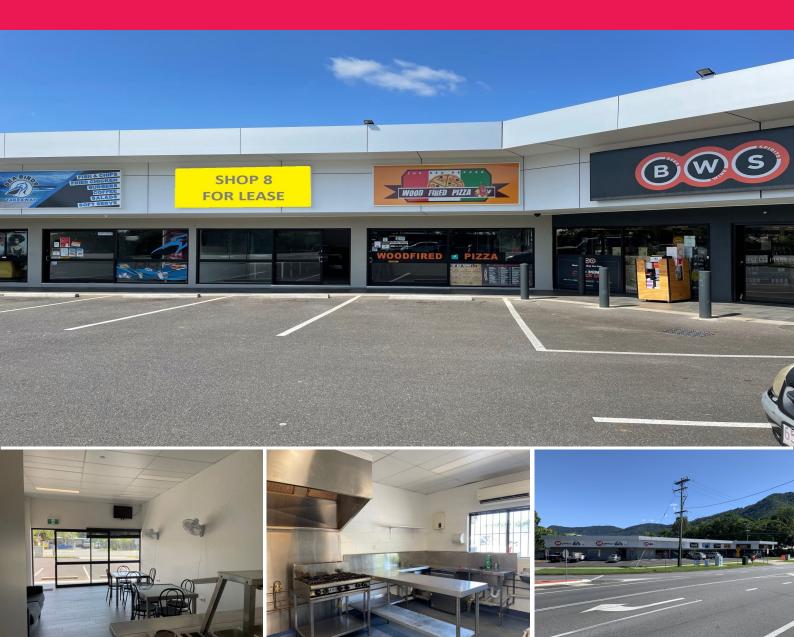

# **Sensational - Food Outlet | Cafe Opportunity**

The hard work has all been done, ready for you to show us your culinary skills and start operating. Located at the hugely popular Swallow Street strip shopping centre, surrounded by other popular cafes and anchored by IGA and BWS. The current mix of tenancies lends itself to the addition of an Asian flavour with the commercial kitchen fit out also available to purchase, this truly is a walk up start.

Retail

FOR LEASE

57sqm

#### On offer:

- ? 57sqm approximately
- ? Well known landmark
- ? Great parking facilities for dine in or pickup
- ? High exposure corner location
- ? Fit out (available to