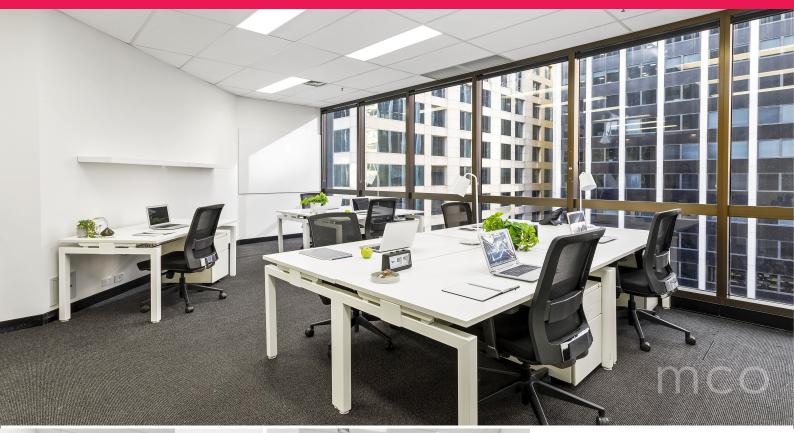

## Rare front facing views at Exchange Tower!

Located on the 7th floor of Exchange Tower, take advantage now because Suite 707 will not be on the market for long including rent free offers\*. Boasting:

- Floor to ceiling windows spanning an entire wall!
- Rare front facing views
- Light filled, spacious open plan layout promoting collaboration
- Ideal for a team of up to 9 people

Exchange Tower has everything your business needs to succeed and more!