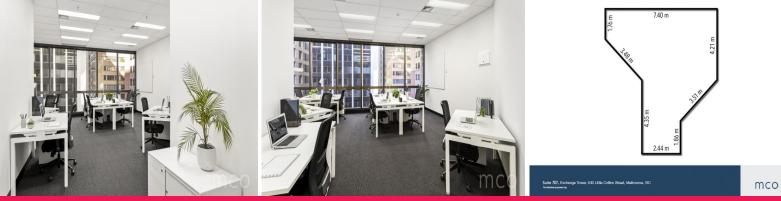

## Rare front facing views at Exchange Tower!

Located on the 7th floor of Exchange Tower, take advantage now because Suite 707 will not be on the market for long including rent free offers\*. Boasting:

- Floor to ceiling windows spanning an entire wall!
- Rare front facing views
- Light filled, spacious open plan layout promoting collaboration
- Ideal for a team of up to 9 people

Exchange Tower has everything your business needs to succeed and more!