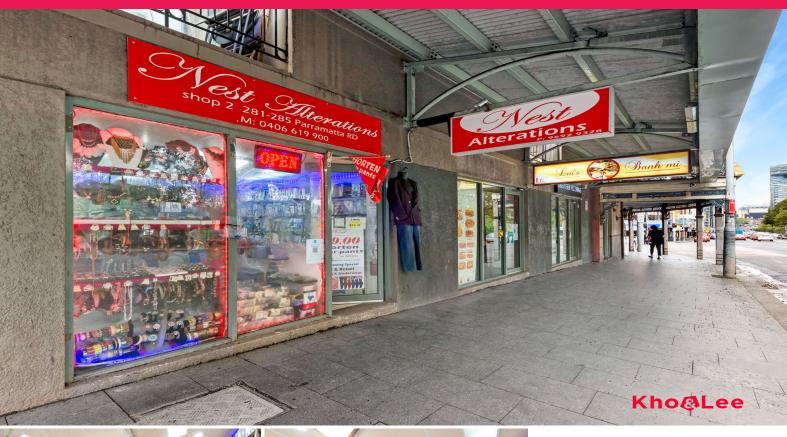

## **Great Opportunity, Top Location, Versatile Space Asking Price \$550K to \$590K**

This well located street front strata retail / office space of 25 sqm (approx.) is a fantastic opportunity for any small business with high foot traffic, bus stop directly outside, not to mention great exposures on busy Parramatta Road.

Approximately 3.5m glass frontage and positioned on street level of University Hall, a well-maintained building surrounded by a large community of residential residents.

Currently an owner occupied clothes alternation shop with lease back options available.