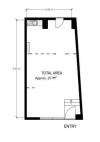

## Kho@Lee

Shop 2 / 281 - 285 Parramatta Road GLEBE

DISCLAMATE THIS TO CORP. JAN SI WITENED AS A GLICE CALL. ALL DIMENSIONS ARE APPROXIMATE A. IT DOES NOT CONSTITUTE PART OF ANY LEGAL DOCUMENTS. Floor plan by www.mcganishau.com.

## **Great Opportunity, Top Location, Versatile Space Asking Price \$550K to \$590K**

This well located street front strata retail / office space of 25 sqm (approx.) is a fantastic opportunity for any small business with high foot traffic, bus stop directly outside, not to mention great exposures on busy Parramatta Road.