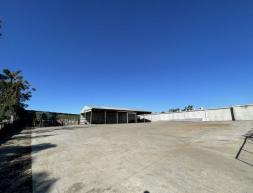

## 2,000m?\* Hardstand

6/1422 New Cleveland Road, Capalaba

- 2,000m?\* hardstand yard with 130m?\* open lean-to, and 42m?\* enclosed shed
- Excellent truck access & container set down facility
- Situated just off Old Cleveland Road and strategically located to Gateway and M1 motorways
- Shared amenities
- Rarely available