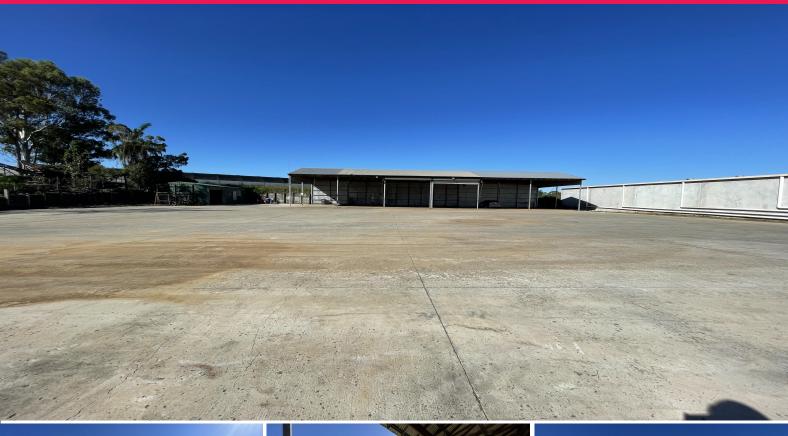

## 2,000m?\* Hardstand

6/1422 New Cleveland Road, Capalaba

- 2,000m?\* hardstand yard with 130m?\* open lean-to, and 42m?\* enclosed shed
- Excellent truck access & container set down facility
- Situated just off Old Cleveland Road and strategically located to Gateway and M1 motorways
- Shared amenities
- Rarely available