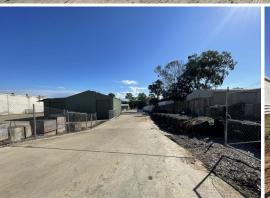

## 2,000m?\* Hardstand

6/1422 New Cleveland Road, Capalaba

- 2,000m?\* hardstand yard with 130m?\* open lean-to, and 42m?\* enclosed shed
- Excellent truck access & container set down facility
- Situated just off Old Cleveland Road and strategically located to Gateway and M1 motorways
- Shared amenities
- Rarely available