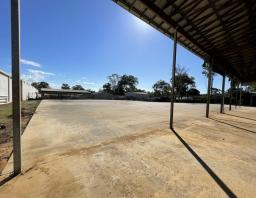

## 2,000m?\* Hardstand

6/1422 New Cleveland Road, Capalaba

- 2,000m?\* hardstand yard with 130m?\* open lean-to, and 42m?\* enclosed shed
- Excellent truck access & container set down facility
- Situated just off Old Cleveland Road and strategically located to Gateway and M1 motorways
- Shared amenities
- Rarely available