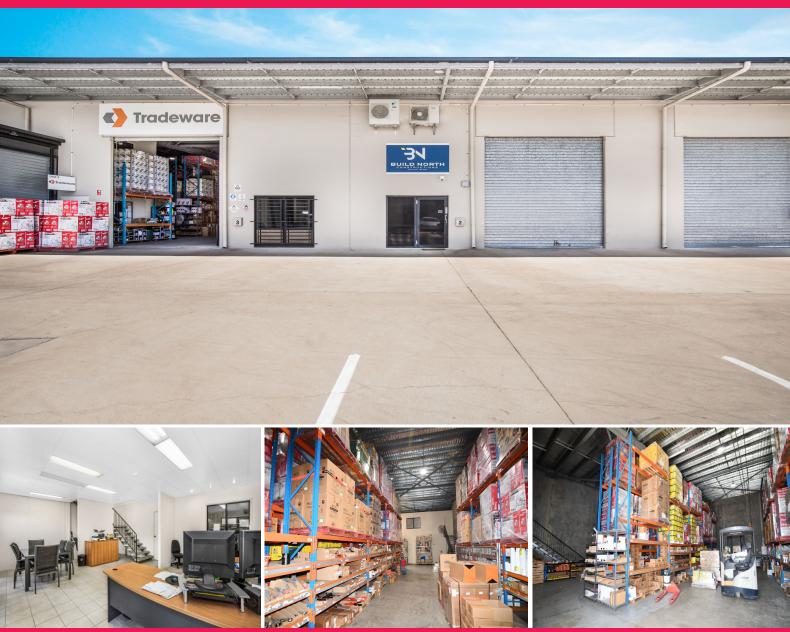

Unit 3, 13-19 Civil Road, Garbutt QLD 4814

## **Modern High Clearance Warehouse Unit**

This modern, high clearance warehouse unit includes:

- 253 sqm of clearspan warehouse
- 99 sgm of air-conditioned offices over two levels
- Dedicated amenities
- Large on-site car park

The complex offers easy access for heavy vehicles in a premium location just off Duckworth Street.

For more information or to arrange an inspection, please contact Ray White Commercial.

Industrial

FOR LEASE

352sqm

Ray White. Commercial
Townsville

**Alex Nicolosi** 

0487292300 alex.nicolosi@raywhite.com **Troy Townsend** 

0407213887

troy.townsend@raywhite.com