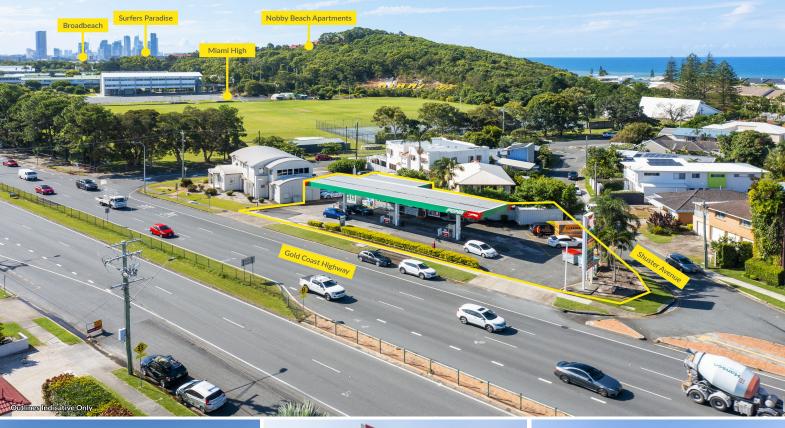

## Miami Gem - 15 Year Lease Plus Options

This absolute rare offering is positioned within the sought after central Gold Coast beachside suburb of Miami.

- ? Secure 15 year lease to 2032 plus options to 2052
- ? Leased to Global energy giant Chevron Corporation (NYSE:CVX)
- ? Desired location, beach side of Gold Coast Highway corner position  $% \label{eq:control} % \label{eq:control} % \label{eq:controlled} % \label{eq:c$
- ? Rent \$289,818\* (projected as at 01/08/22 ) plus GST, plus outgoings
- ? Strong growth with the greater of 3 % or CPI annual increases
- ? Exceptional exposure boasting a 60m\* of highway frontage
- ? Service station in operation since 2001, first time offered in over 20 years!
- ? New canopy recently installed
- ? Future prime multi storey redevelopment site
- ? Ideally positioned only minutes to Broadbeach, Pacific Fair Shopping Centre, Star Casino, Burleigh Heads and Go

Retail

FOR SALE

981sqm