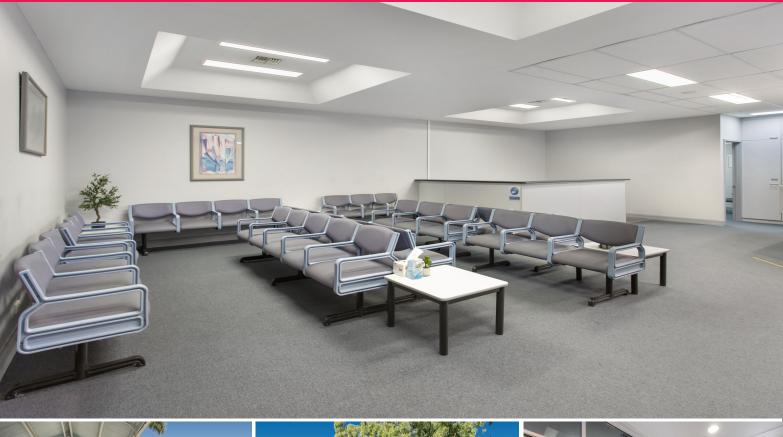

### Property:

- 217m2\* ground floor medical suite with full fit-out
- 6 consulting rooms with large reception/waiting area
- Situated in the heart of Strathpine Specialist Centre
- Generous parking on site for patients & staff
- Located adjacent to Strathpine Centre providing exposure
- Access to bathrooms from all consulting rooms