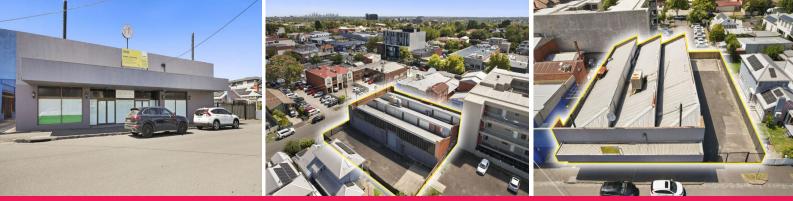

## 2-4 Oxford St, Oakleigh VIC 3166

## LARGE SHOWROOM / WAREHOUSE SITE IN OAKLEIGH'S RETAIL HUB!

Ray White Oakleigh Commercial is delighted to present 2-4 Oxford Street, Oakleigh for lease!

This exceptional ground floor retail / warehouse premises is situated in the heart of Oakleigh's shopping strip. The property is as versatile as it comes, lending itself to many different uses from showroom, hospitality or storage (STCA)!

Key Features:

- ? Total building area | 644m2\*
- ? Minutes away from ma

Industrial FOR LEASE

644sqm