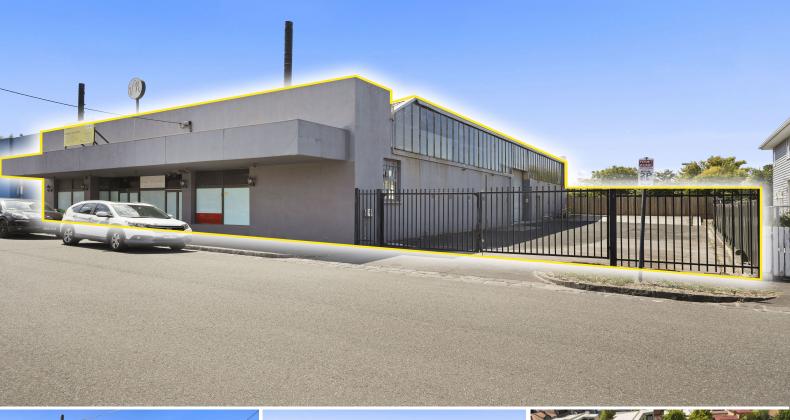

## 2-4 Oxford St, Oakleigh VIC 3166

## LARGE SHOWROOM / WAREHOUSE SITE IN OAKLEIGH'S RETAIL HUB!

Ray White Oakleigh Commercial is delighted to present 2-4 Oxford Street, Oakleigh for lease!

This exceptional ground floor retail / warehouse premises is situated in the heart of Oakleigh's shopping strip. The property is as versatile as it comes, lending itself to many different uses from showroom, hospitality or storage (STCA)!

Key Features:

- ? Total building area | 644m2\*
- ? Minutes away from ma

Industrial FOR LEASE

644sqm