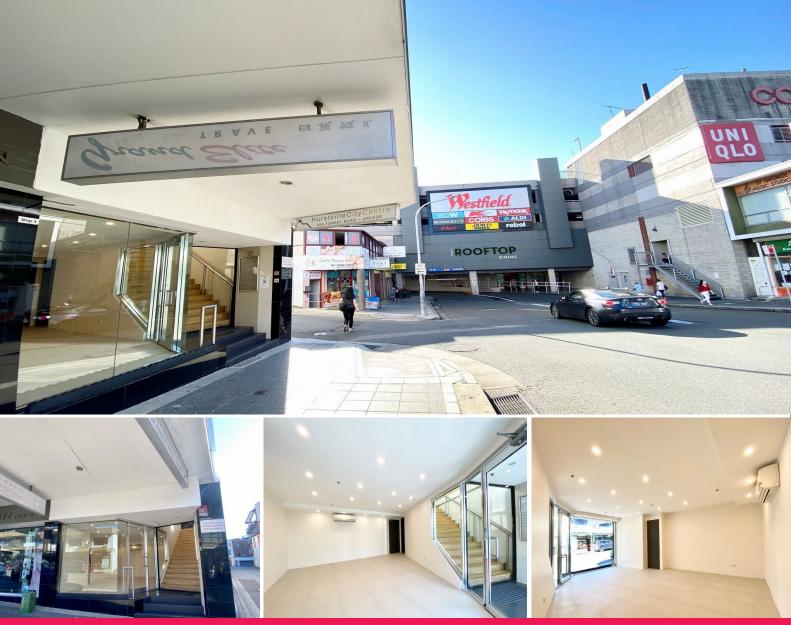

## Shop 3/208 Forest Road, Hurstville NSW 2220

## Small Shop/Office Very Close to Westfield Entrance !

Gunning Real Estate is pleased to present this recently refurbished shop/office on the ground floor of HSBC Building. Facing Rose Street, the property is only 30m from Westfield entrance and Westfield car park entrance, and next to the stairs leading to HSBC Building's retail arcade, ensuring the property's high exposure to both pedestrian and vehicular traffic daily.

The property features a light-filled open space with air-conditioning and own internal storage area. The tenant can also advertise their business via the under-awning lightbox sign in front of the shop.

KEY FEATURES:

- Internal area: 30sqm
- Suits retail, office,

Retail FOR LEASE

30sqm