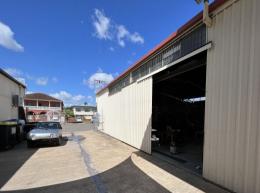

## Tenanted industrial warehouse complex

This office/ warehouse complex comprises a 720 square metre portal frame metal clad building

sited on a 1381 square metre allotment in the popular Currajong light industrial precinct.

The building is configured as three tenancies, Units 1, 2 & 3 are tenanted producing 64,000 p.a.+ GST.

Net income approx \$52,000 per annum + GST

Features include on site parking and heavy duty power supply.