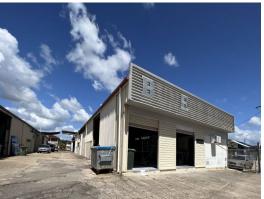

## Tenanted industrial warehouse complex

This office/ warehouse complex comprises a 720 square metre portal frame metal clad building

sited on a 1381 square metre allotment in the popular Currajong light industrial precinct.

The building is configured as three tenancies, Units 1, 2 & 3 are tenanted producing 64,000 p.a.+ GST.

Net income approx \$52,000 per annum + GST

Features include on site parking and heavy duty power supply.