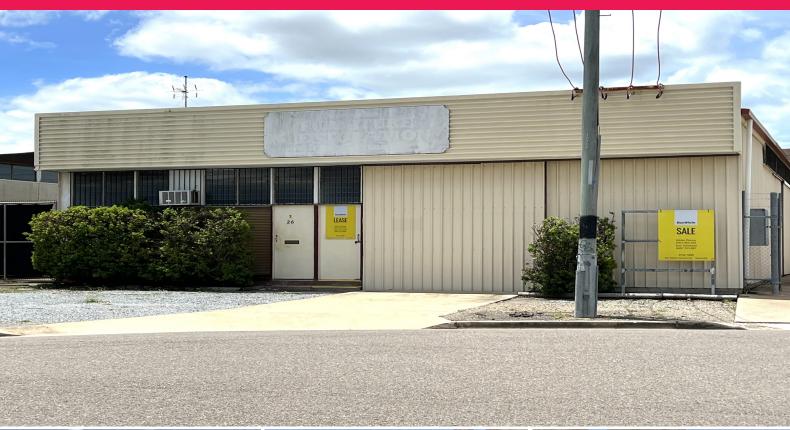

26 Punari Street, Currajong QLD 4812

## Tenanted industrial warehouse complex

This office/ warehouse complex comprises a 720 square metre portal frame metal clad building

sited on a 1381 square metre allotment in the popular Currajong light industrial precinct.

The building is configured as three tenancies, Units 1, 2 & 3 are tenanted producing 64,000 p.a.+ GST.

Net income approx \$52,000 per annum + GST

Features include on site parking and heavy duty power supply.

Ideal entry level industrial investment

Details from Ray white Commercial on 4726 7888.

Industrial FOR SALE

720sqm

Ray White. Commercial
Townsville

**Alex Nicolosi** 

0487292300

alex.nicolosi@raywhite.com