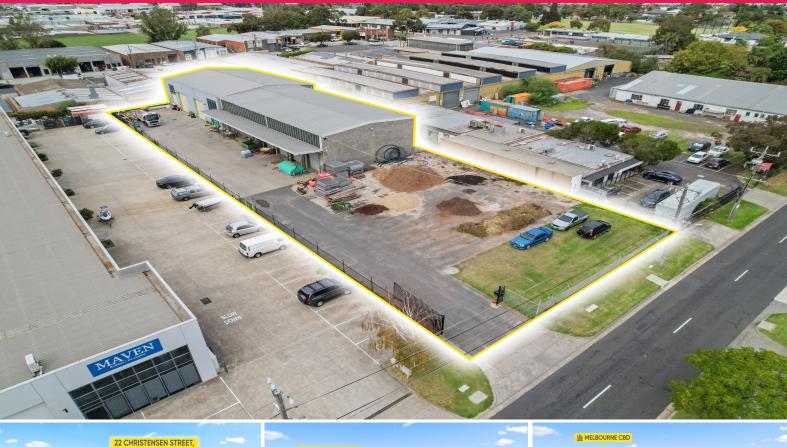

## PRIME INDUSTRIAL ALLOTMENT - ATTENTION OWNER OCCUPIERS & DEVELOPERS!

The property is conveniently located off Keys Road offering excellent access to Warrigal Road, Chesterville Road, Nepean Highway & the Dingley Bypass and will be offered by way of a Deadline Private Sale Closing Tuesday, 10th May 2022 @ 4pm.

- ? Total land area | 3,130m2\*
- ? Total building area | 1,100m2\*
- ? Includes office area & amenities over two levels | 170m2\*
- ? Internal warehouse clearance up to 8.2m\*
- ? Huge Development Upside (STCA)
- ? 3x motorised roller d