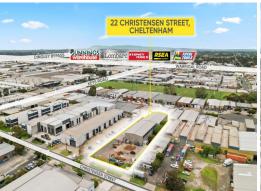

## PRIME INDUSTRIAL ALLOTMENT - ATTENTION OWNER OCCUPIERS & DEVELOPERS!

The property is conveniently located off Keys Road offering excellent access to Warrigal Road, Chesterville Road, Nepean Highway & the Dingley Bypass and will be offered by way of a Deadline Private Sale Closing Tuesday, 10th May 2022 @ 4pm.