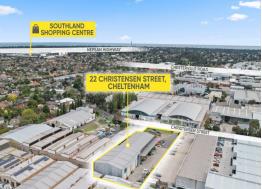

## PRIME INDUSTRIAL ALLOTMENT - ATTENTION OWNER OCCUPIERS & DEVELOPERS!

The property is conveniently located off Keys Road offering excellent access to Warrigal Road, Chesterville Road, Nepean Highway & the Dingley Bypass and will be offered by way of a Deadline Private Sale Closing Tuesday, 10th May 2022 @ 4pm.