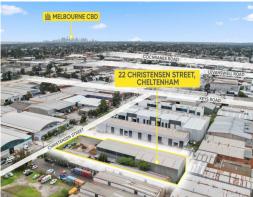

## PRIME INDUSTRIAL ALLOTMENT - ATTENTION OWNER OCCUPIERS & DEVELOPERS!

The property is conveniently located off Keys Road offering excellent access to Warrigal Road, Chesterville Road, Nepean Highway & the Dingley Bypass and will be offered by way of a Deadline Private Sale Closing Tuesday, 10th May 2022 @ 4pm.