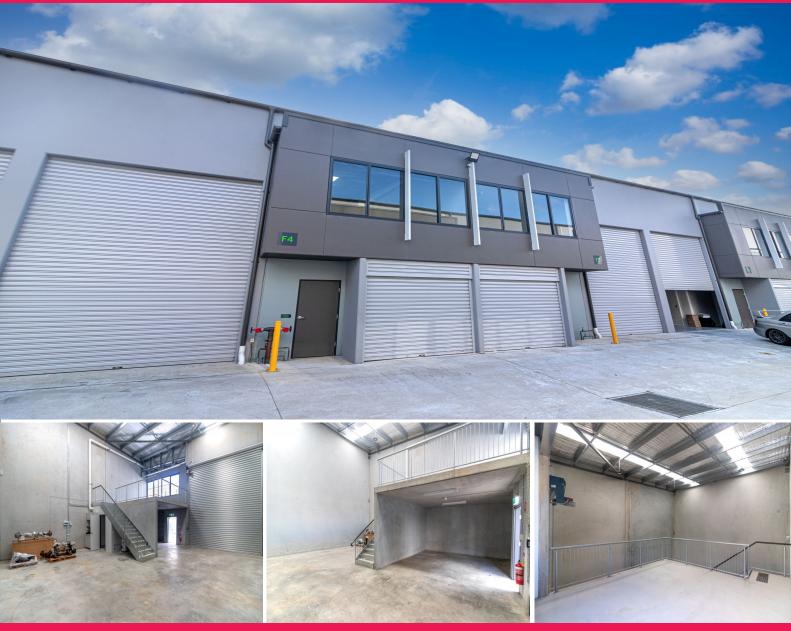

## **Industrial Warehouse In Prospering Precinct**

This professional established industrial estate is located 2km (approx.) from the M4 Motorway, 1.4km (approx.) from Flemington Railway Station & 1.6km (approx.) from Lidcombe Railway Station.

This industrial warehouse is located in this booming precinct offering a fantastic opportunity to lease a quality asset in Homebush.

The prominent warehouse space features:

- \* Automatic Roller Shutter
- \* One (1) Car Space
- \* High Clearance
- \* Lettable Area: 148sqm (Approx\*)