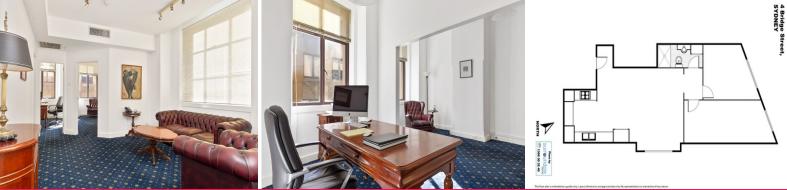

- Why work from home when you can feel at home at work
- Beautiful Edwardian office on level 10 with great light on 2 sides
- Existing fit out with 2 offices in place and large work area
- Internal kitchen and bathroom with shower
- Beautifully maintained building with rooftop pool